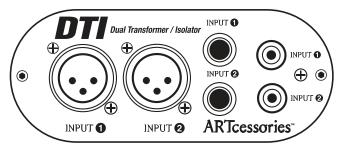

What further sets the DTI apart from other lesser isolation boxes is its connection versatility. We have provided XLR, 1/4" phone, and RCA type phono connections on all inputs and outputs. This allows it to easily fit into virtually any audio system and be the clean patch point between all types of systems.

Front View

Rear View