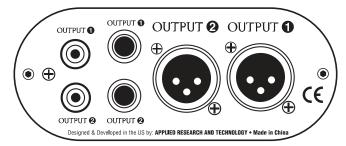

What further sets the DTI apart from other lesser isolation boxes is its connection versatility. We have provided XLR, 1/4" phone, and RCA type phono connections on all inputs and outputs. This allows it to easily fit into virtually any audio system and be the clean patch point between all types of systems.

Front View

Rear View