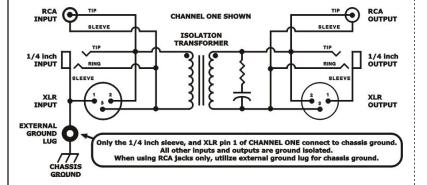

## Dual Transformer / Isolator

The DTI is a high quality totally passive audio interface that uses a pair of high performance transformers to totally separate input and output signal grounds, thereby isolating two systems and reducing hum and ground-loop noise. The DTI's audio transformers have an extremely flat and wide frequency response and can handle high signal levels while maintaining an isolated balanced output. This gives the DTI a very clean and neutral sound with a wide variety of signal sources. The transformers are wound for 1:1 unity gain and are designed to be used with impedances from 600 Ohms to 100k Ohms.

What further sets the DTI apart from other lesser isolation boxes is its connection versatility. We have provided XLR, 1/4" phone, and RCA type phono connections on all inputs and outputs. This allows it to easily fit into virtually any audio system and be the clean patch point between all types of systems.

## **Specifications:**

Frequency Response: 10Hz -50kHz, +/-.5dB @ +4dBu

THD: .01% Typical @ 1kHz, +18dBu,

<.05% @ 100Hz, +24dBu

Insertion Loss: .4dB @ 100k Ohm Load,

5.5dB @ 600 Ohm Load

Input Connections: XLR female balanced, 1/4" TRS,

and RCA type phono jacks

Output Connection: XLR male balanced,

1/4" TRS, and RCA type phono jacks

Power Requirements: Passive

Dimensions: 1.75"H x 4.2"W x 3.5"D

(44.5mm x 107mm x 89mm)

Weight: .75 lbs. (.34kg)